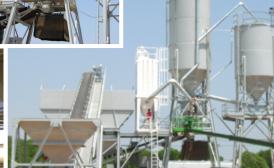

#### Concrete

Quick-Fit is used for dust control in concrete batch plants. Lafarge has mandated only Nordfab ducting be installed in its batch plants.