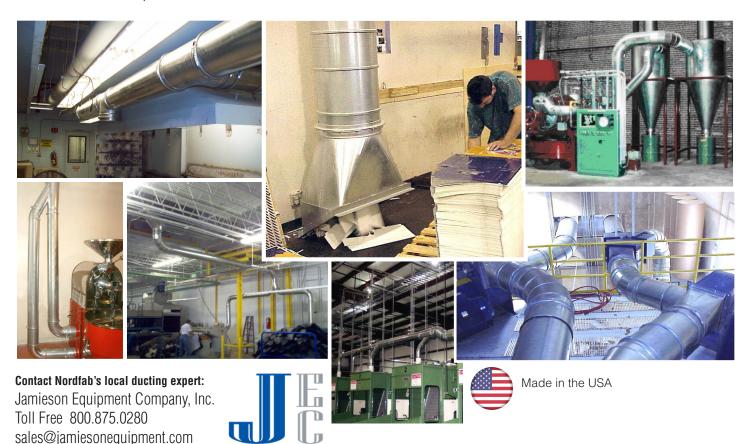

# **Nordfab Installation Examples**

A few examples of specific industrial / commercial sites where Nordfab's Quick-Fit® ducting is being used:

# **Woodworking / Boatbuilding**

Nordfab® Quick-Fit was installed on a 10,000+ CFM system solely by the plant's maintenance staff. Nordfab's Gripple suspension system is used to hang all the ductwork.

# **Food Processing**

Nordfab Quick-Fit was used for dust extraction on commercial blending machines for artificial sweetener. The customer chose Nordfab mainly for the ease of cleaning.