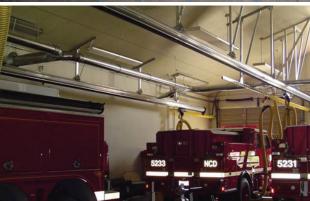

### **Vehicle Fume Exhausts**

Quick-Fit is used on vehicle exhaust extraction in firehouses throughout the USA. Quick-Fit is also being used at automobile dealership service centers.

Jamieson Equipment Co.