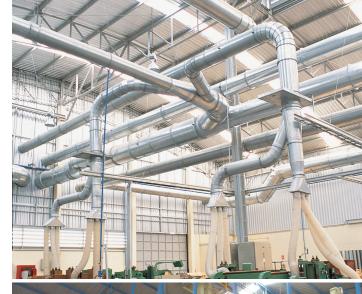

# **Woodworking / Boatbuilding**

Nordfab® Quick-Fit was installed on a 10,000+ CFM system solely by the plant's maintenance staff. Nordfab's Gripple suspension system is used to hang all the ductwork.