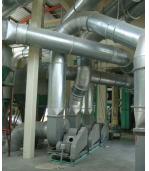

# Metalworking

www.jamiesoneguipment.com

For a machining shop, Nordfab fabricated all inlet and outlet transitions to match the grinders and dust collector. Quick-Fit made installation a snap.