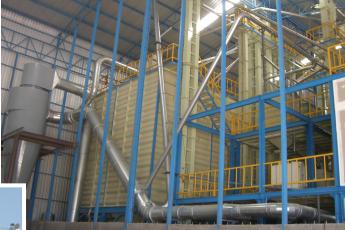

# **Paper**

At a paper manufacturing plant, custom-made Quick-Fit floor sweeps are being used to remove large paper trimmings.