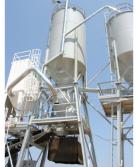

#### Concrete

Quick-Fit is used for dust control in concrete batch plants. Lafarge has mandated only Nordfab ducting be installed in its batch plants.